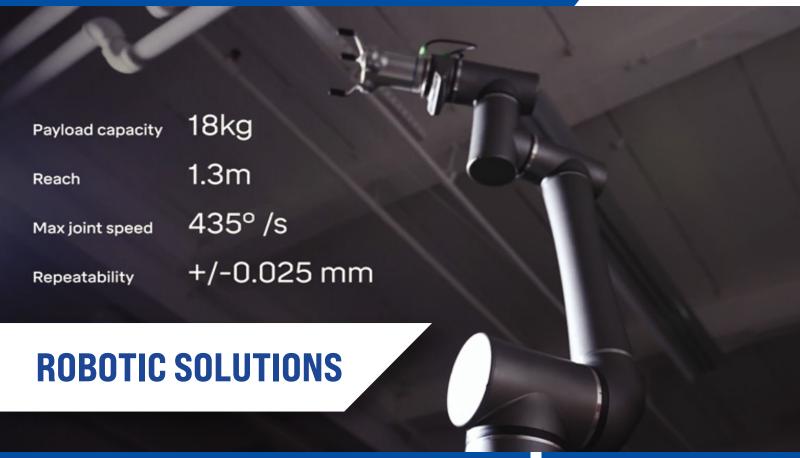

## ADVANCED FUNCTIONALITY

RO1 has better payload capacity, joint speed, repeatability, and camera vision than its competitors.

# AUTOMATE YOUR PICK AND PLACE OPERATION

- Easily handle pick and place operations with a 1.3m reach and best-in-class 18kg payload.
- Operators can quickly repurpose R01 for different tasks with no-code programming and a portable base.
- Work alongside operators with safety features built in.